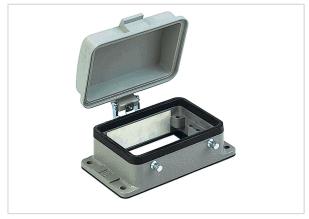

## **Product Declaration Certificate**

| Part number   | 09 20 032 0302                           |
|---------------|------------------------------------------|
| Specification | Han A Base Panel 4 Pegs Thermoplastic Co |
|               |                                          |

Image is for illustration purposes only. Please refer to product description.

| RoHS                                 | compliant     |
|--------------------------------------|---------------|
| ELV status                           | compliant     |
| China RoHS                           | <b>©</b>      |
| REACH Annex XVII substances          | Not contained |
| REACH ANNEX XIV substances           | Not contained |
| REACH SVHC substances                | Not contained |
| California Proposition 65 substances | Yes           |
|                                      | Nickel        |
| California Proposition 65 substances | Lead          |
|                                      | Naphthalene   |